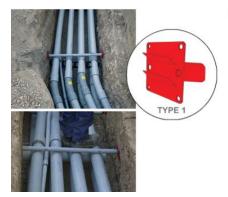

## Master Distributor of STA-DOWN™ CONDUIT RETAINING DEVICES

Patented Type 1 and Type 2 non-metallic **STA-DOWN™ CRD** can be used with all manufactured chairs, spacers, racks or grids. Both CRD's are made entirely of injection-molded polypropylene plastic making underground electrical conduit installations safer, easier and more economical. **STA-DOWN™ CRD**'s unique designs are easily inserted into the ends of 1-1/2" schedule 40 PVC conduit, saving an average of 25-28% less labor in the field.

STA-DOWN™ CRD can be used with any chairs, spacers, racks or grids.

Buy Online or Call Today. https://www.professionalplastics.com/Sta-Down ConduitRetainingDevice

For more details, contact Rich Kietzke, Sales Manager for conduit products. email: r.kietzke@proplas.com