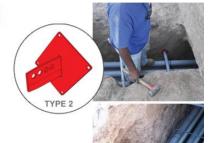

## Master Distributor of STA-DOWN™ CONDUIT RETAINING DEVICES

Patented Type 1 and Type 2 non-metallic **STA-DOWN™ CRD** can be used with all manufactured chairs, spacers, racks or grids. Both CRD's are made entirely of injection-molded polypropylene plastic making underground electrical conduit installations safer, easier and more economical. **STA-DOWN™ CRD**'s unique designs are easily inserted into the ends of 1-1/2" schedule 40 PVC conduit, saving an average of 25-28% less labor in the field.

STA-DOWN™ CRD can be used with any chairs, spacers, racks or grids.

Buy Online or Call Today. https://www.professionalplastics.com/Sta-Down ConduitRetainingDevice

For more details, contact Rich Kietzke, Sales Manager for conduit products. email: r.kietzke@proplas.com