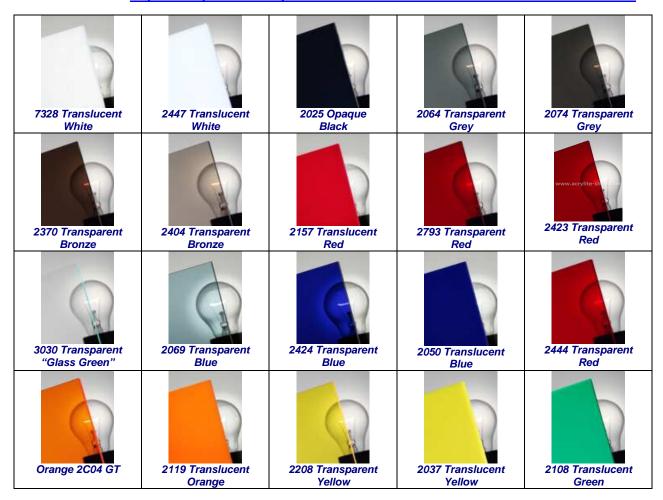

## Plexiglass Color Chart - Sample Color Chips

Order Online at http://www.professionalplastics.com/PLEXIGLASS-ACRYLICSHEET-EXTRUDED

Plexiglass sheet is a common reference term for acrylic sheets. When spelled as Plexiglas® (one S) it refers to the Arkema brand name. When spelled as plexiglass (two SS's), the user is not being brand specific and is considered to be looking for a generic acrylic sheet. Items offered by Professional Plastics are GENERIC acrylic sheet, not the Plexiglas® brand material. Plexiglas® is a registered tradename of Arkema & is not the brand name typically distributed by Professional Plastics. The color numbers listed above are generally accepted industry color numbers for Plexiglas®. For percentages of light transmission, Acrylite ® color number cross-references, and other technical data, please contact Professional Plastics, Inc.