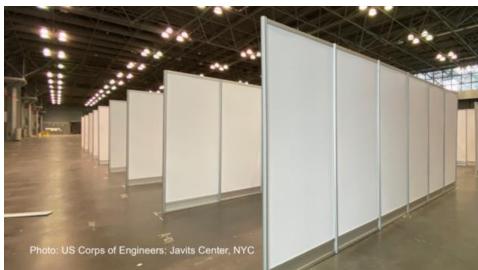

## Patient Barrier Shields - Temporary

Patient Barriers for Makeshift Hospitals (Temporary Hospitals) require lightweight, chemical-resistant Plastic Barriers Screens to separate patients. Professional Plastics has immediate availability of High-Impact Polystyrene Sheets OR Expanded PVC Sheets suitable for these protective patient barriers & testing enclosures. We also offer clear plexiglass sheets when visibility is required.

- Immediate Sheet Stock from our 20 Locations Nationwide Hardware Not Included
- Extremely Lightweight & Economical for Fast Assembly & Deployment

https://www.professionalplastics.com/Makeshift-Hospital-Patient-Barriers