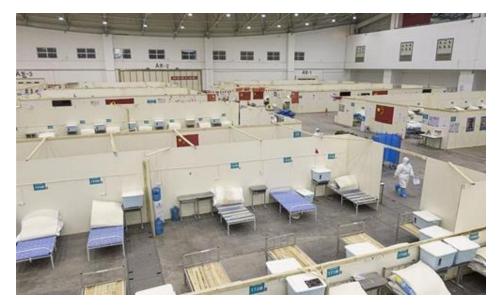

## Patient Barrier Shields - Temporary

Patient Barriers for Makeshift Hospitals (Temporary Hospitals) require lightweight, chemical-resistant Plastic Barriers Screens to separate patients. Professional Plastics has immediate availability of High-Impact Polystyrene Sheets OR Expanded PVC Sheets suitable for these protective patient barriers & testing enclosures. We also offer clear plexiglass sheets when visibility is required.

- Immediate Sheet Stock from our 20 Locations Nationwide Hardware Not Included
- Extremely Lightweight & Economical for Fast Assembly & Deployment

https://www.professionalplastics.com/Makeshift-Hospital-Patient-Barriers