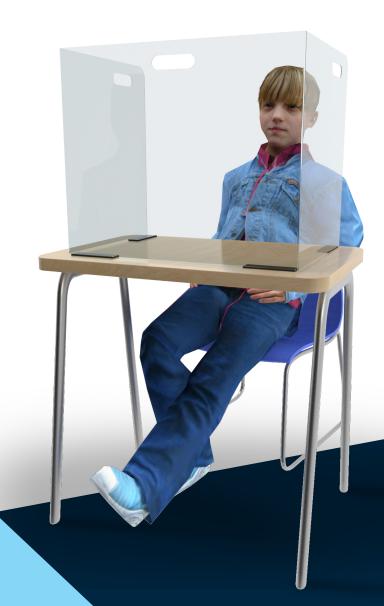

## Protection for your students this academic school year

Professional Plastics' **Student Splash Shield** offers optimum protection against the spread of coronavirus in schools. Designed for standard 18" x 24" desks, the lightweight polymer shield features cut out handles and non-permanent velcro attachments that allow students to bring their **Student Splash Shield** to and from class.

This clear polymer provides more impact and scratch resistance than other see-thru products, and also holds up against harsh chemicals. It is light weight & folds flat for easy transfer.