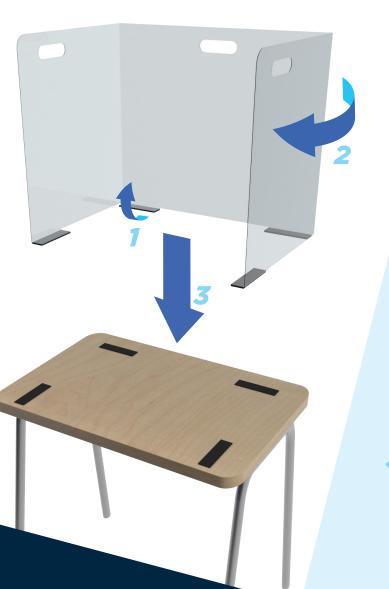

## Assembly Instructions

Bend Velcro Tabs to a 90° Angle

Bend Side Panels to a 90° Angle

Align Velcro Tabs with Velcro Strips on Table and Press Together

- 1 (716) 686-9300
- BUFFALO-SALES@PROPLAS.COM
- WWW.PROFESSIONALPLASTICS.COM