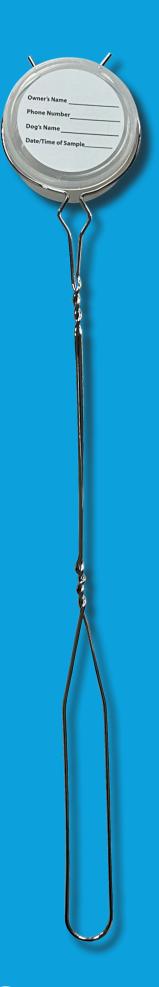

## **CANINE URINE COLLECTION MADE EASY**

Collecting a reliable urine sample from your dog is easier than ever with the P-Cup from Professional Plastics. The unique design allows you to keep your distance and painlessly slide the device beneath your pet when nature calls. With a flexible, reusable 19" metal handle that holds a sterile plastic dish, the P-Cup takes the hassle and mess out of the process.

## Clean. Simple. Stress-Free.

- · Safe & easy urine retrieval
- · Works for dogs of all sizes
- · Non-invasive, does not startle the dog
- · Perfect for at-home testing or transporting to your vet
- Detachable cup keeps specimen sanitary
- Veterinarian recommended