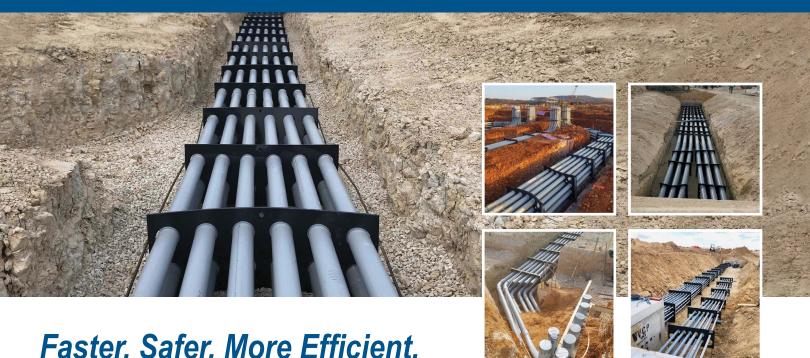

# **DUCT BANK SPACERS**

**Underground Electric Solutions** 

Reduce labor costs, improve safety, and increase efficiency with duct bank and bore spacers from Professional Plastics. Get out of the ground faster and spend less time on the jobsite! These underground spacers can be safely assembled and installed up to 10 times faster than chair spacers, limiting the number of man hours needed to complete a project.

#### Advantages - Build a More Stable Duct Bank

- Easy, low cost assembly up to 10 times faster than chairs
- · Reduce labor costs
- Improved installation times safe & guick installation
- Maximizes the use of space within the trench
- Direct sourced material HDPE 3/8" and 1/2" thick
- Fast jobsite delivery
- Nationwide shipping from our 21 U.S. locations
- Made in the USA