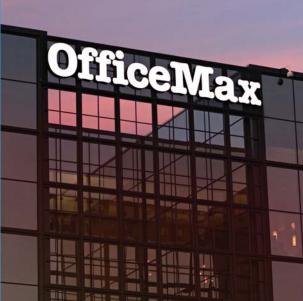

## SignFlex<sup>™</sup> acrylic sheet

ACRYLITE® SignFlex™ acrylic sheet, specially formulated for LED sign faces, possesses a frosted appearance and unique optical properties that evenly diffuse light and hide LED hot spots without the use of a diffuser film. The frosted surface also works to hide fingerprints and scratches which helps maintain the service life. This innovative acrylic product offers superior impact and weather resistance and is ideal for both interior and outdoor applications.

## Performance formulation offers:

- Excellent diffusing properties; eliminates appearance of LED light pinpoints
- · Impact-modified for increased durability
- Enhanced light transmission for brighter signs
   design with fewer LEDs for increased cost savings
- Lightweight for reduced freight costs, easy handling and trouble-free installation
- · Easy to cut, route, drill and polish