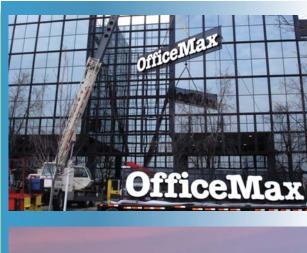

## SignFlex<sup>™</sup> acrylic sheet

ACRYLITE® SignFlex™ acrylic sheet, specially formulated for LED sign faces, possesses a frosted appearance and unique optical properties that evenly diffuse light and hide LED hot spots without the use of a diffuser film. The frosted surface also works to hide fingerprints and scratches which helps maintain the service life. This innovative acrylic product offers superior impact and weather resistance and is ideal for both interior and outdoor applications.

## Performance formulation offers:

- Excellent diffusing properties; eliminates appearance of LED light pinpoints
- · Impact-modified for increased durability
- Enhanced light transmission for brighter signs
   design with fewer LEDs for increased cost savings
- Lightweight for reduced freight costs, easy handling and trouble-free installation
- · Easy to cut, route, drill and polish