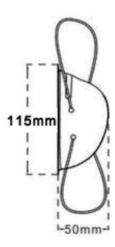

ements
- Emergency planning and preparedness

## **SURGICAL**

# "MOLDED" N95 RESPIRATOR

NIOSH Surgical Rated Approved TC-84A-9290 (Regular), TC-84A-9292 (Small) **Part Number:** PT-N95C/CS-02S **Description:** Molded N95 rated respirator with nylon head

bands

Location: Manufactured in

Ohio, USA

**Brand:** Patriot Mask

## **PACKAGE INFORMATION**

| Description | Description | TYPE | PCS/Box | Box/Carton | Pcs/Pkg | Carton/Pallet | : Total Quan |
|-------------|-------------|------|---------|------------|---------|---------------|--------------|
|             |             |      |         |            |         |               |              |
|             |             |      |         |            |         |               |              |

### **DIMENSIONS**

**REGULAR**