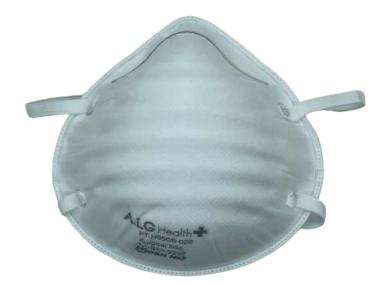

## "MOLDED" N95 RESPIRATOR

NIOSH Surgical Rated Approved TC-84A-9290 (Regular), TC-84A-9292 (Small) **Part Number:** PT-N95C/CS-02S **Description:** Molded N95 rated respirator with nylon head

bands

Location: Manufactured in

#### **KEY FEATURES:**

- NIOSH approved N95 rating
- Meets NIOSH inhalation and exhalation resistance testing procedures: CFR 84.172.
- ≥95% BFE (Bacterial Filtration Efficiency) according to ASTM F2101.
- ≥95% Filter Efficiency according to ICS Laboratories Inc.
- Pre-formed for secure fit.
- Nose foam
- Moldable nose clip will help provide custom fit and secure seal.
- Stapled headbands
- Available in Small and Regular
- Latex free: Yes
- Model: Molded Cup