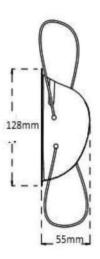

requirements
- Emergency planning and preparedness

## **SURGICAL**

# "MOLDED" N95 RESPIRATOR

NIOSH Surgical Rated Approved TC-84A-9290 (Regular), TC-84A-9292 (Small) **Part Number:** PT-N95C/CS-02S **Description:** Molded N95 rated respirator with nylon head

bands

Location: Manufactured in

Ohio, USA

**Brand:** Patriot Mask

## **PACKAGE INFORMATION**

| Description | Description | TYPE | PCS/Box | Box/Carton | Pcs/Pkg | Carton/Pallet | : Total Quan |
|-------------|-------------|------|---------|------------|---------|---------------|--------------|
|             |             |      |         |            |         |               |              |
|             |             |      |         |            |         |               |              |

### **DIMENSIONS**

**REGULAR**