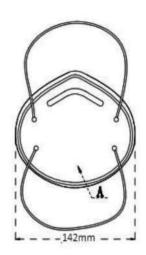

quirements
- Emergency planning and preparedness

## **SURGICAL**

# "MOLDED" N95 RESPIRATOR

NIOSH Surgical Rated Approved TC-84A-9290 (Regular), TC-84A-9292 (Small) **Part Number:** PT-N95C/CS-02S **Description:** Molded N95 rated respirator with nylon head

bands

Location: Manufactured in

Ohio, USA

**Brand:** Patriot Mask

## **PACKAGE INFORMATION**

| Description | Description | TYPE | PCS/Box | Box/Carton | Pcs/Pkg | Carton/Pallet | : Total Quan |
|-------------|-------------|------|---------|------------|---------|---------------|--------------|
|             |             |      |         |            |         |               |              |
|             |             |      |         |            |         |               |              |

### **DIMENSIONS**

**REGULAR**