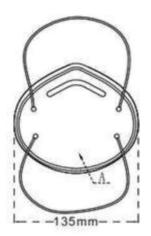

ents
- Emergency planning and preparedness

## **SURGICAL**

# "MOLDED" N95 RESPIRATOR

NIOSH Surgical Rated Approved TC-84A-9290 (Regular), TC-84A-9292 (Small) **Part Number:** PT-N95C/CS-02S **Description:** Molded N95 rated respirator with nylon head

bands

Location: Manufactured in

Ohio, USA

**Brand:** Patriot Mask

## **PACKAGE INFORMATION**

| Description | Description | TYPE | PCS/Box | Box/Carton | Pcs/Pkg | Carton/Pallet | : Total Quan |
|-------------|-------------|------|---------|------------|---------|---------------|--------------|
|             |             |      |         |            |         |               |              |
|             |             |      |         |            |         |               |              |

### **DIMENSIONS**

**REGULAR**