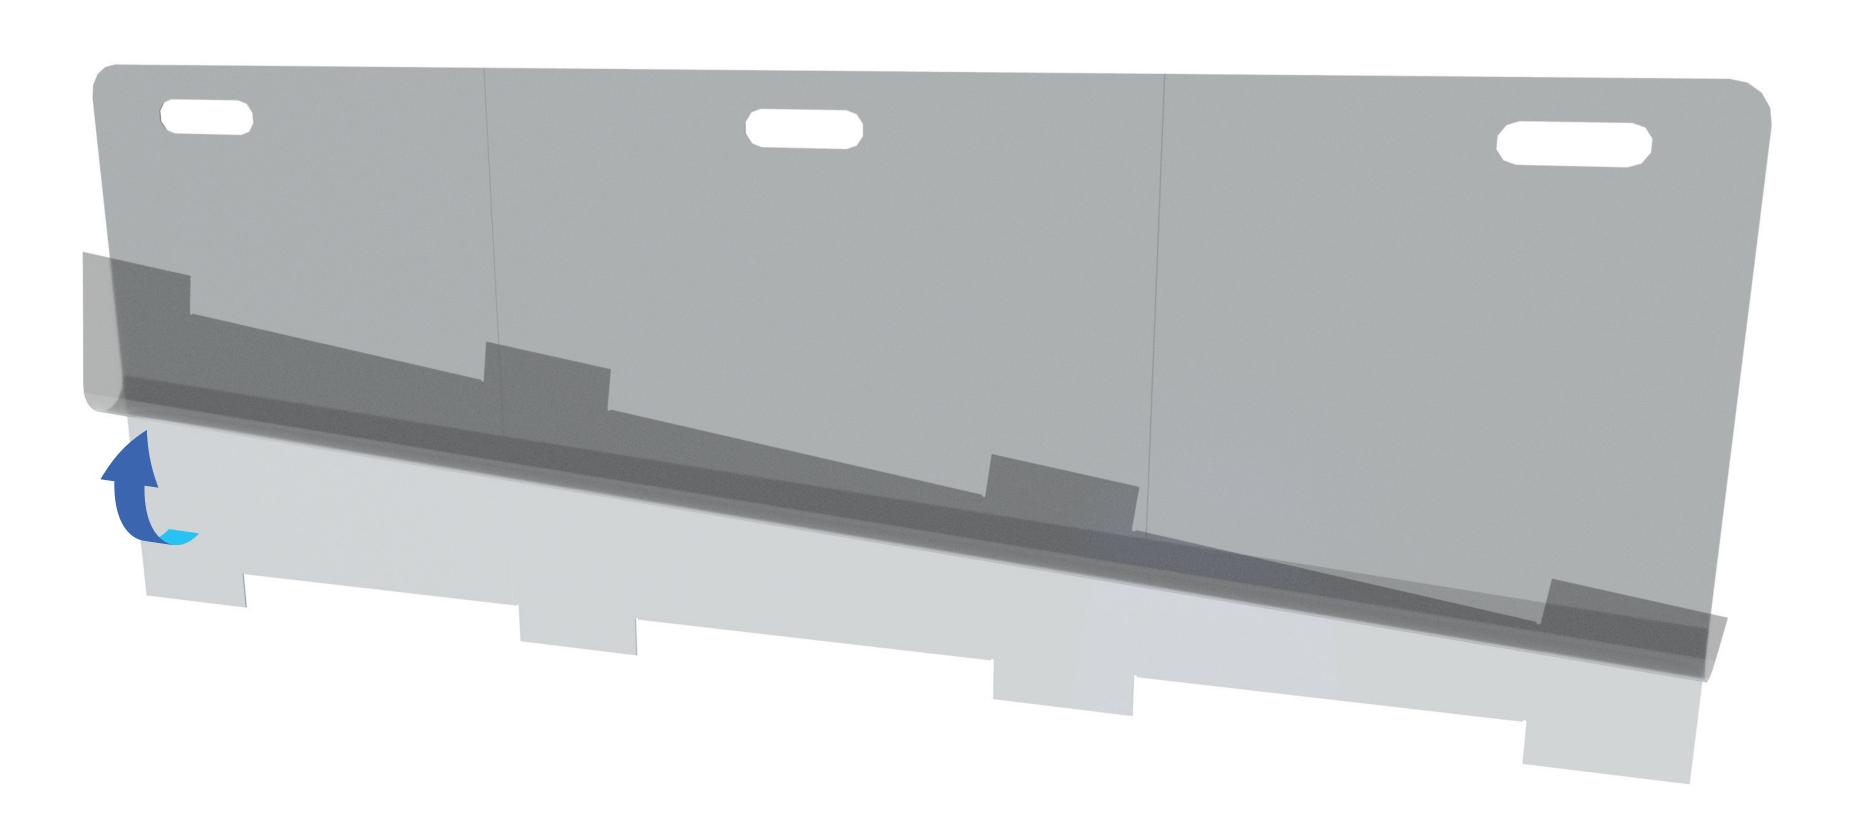

#### STEP 2:

SPLASH SHIELD
COVID-19 PROTECTIVE SHIELD

Starting from the bottom, gently peel and roll away the protective film, exposing the bottom four hinge tabs on the exterior side of the shield.

#### NOTE:

If you are facing the exterior surface, all folds in the shield will hinge away from you.

## STEP 5:

Bend hinge tabs at a 90° angle. Once bent, the loop velcro should face down.