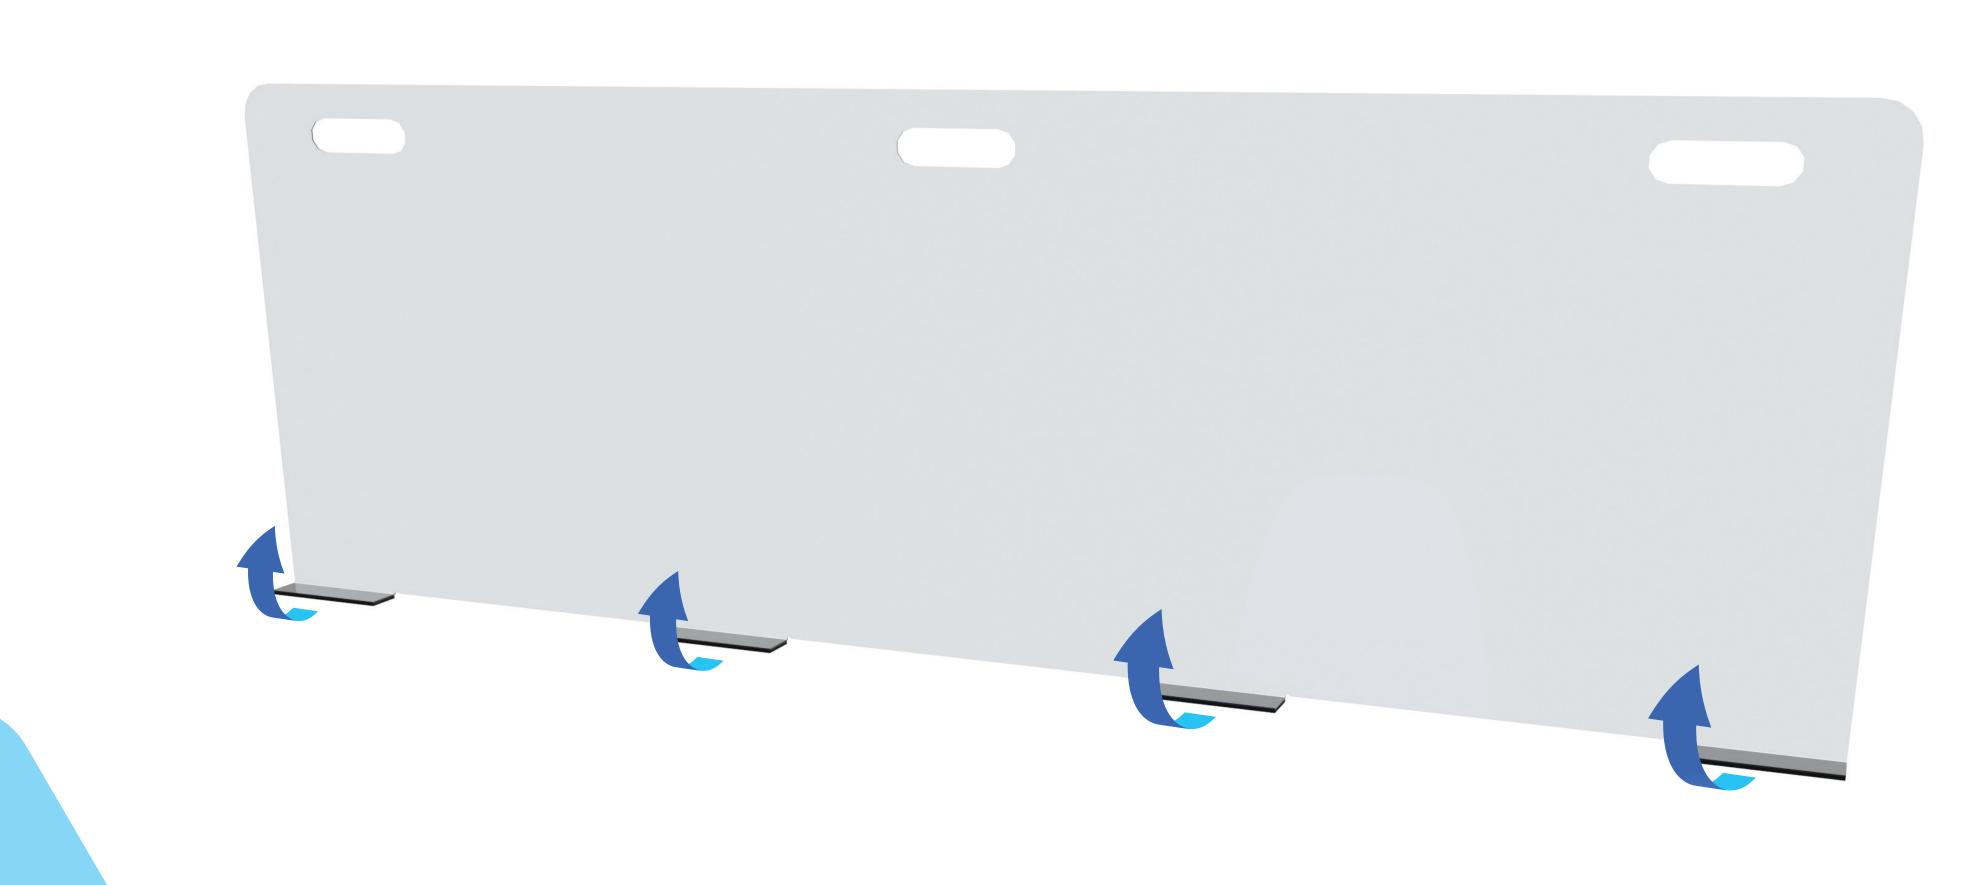

## STEP 5:

Bend hinge tabs at a 90° angle. Once bent, the loop velcro should face down.