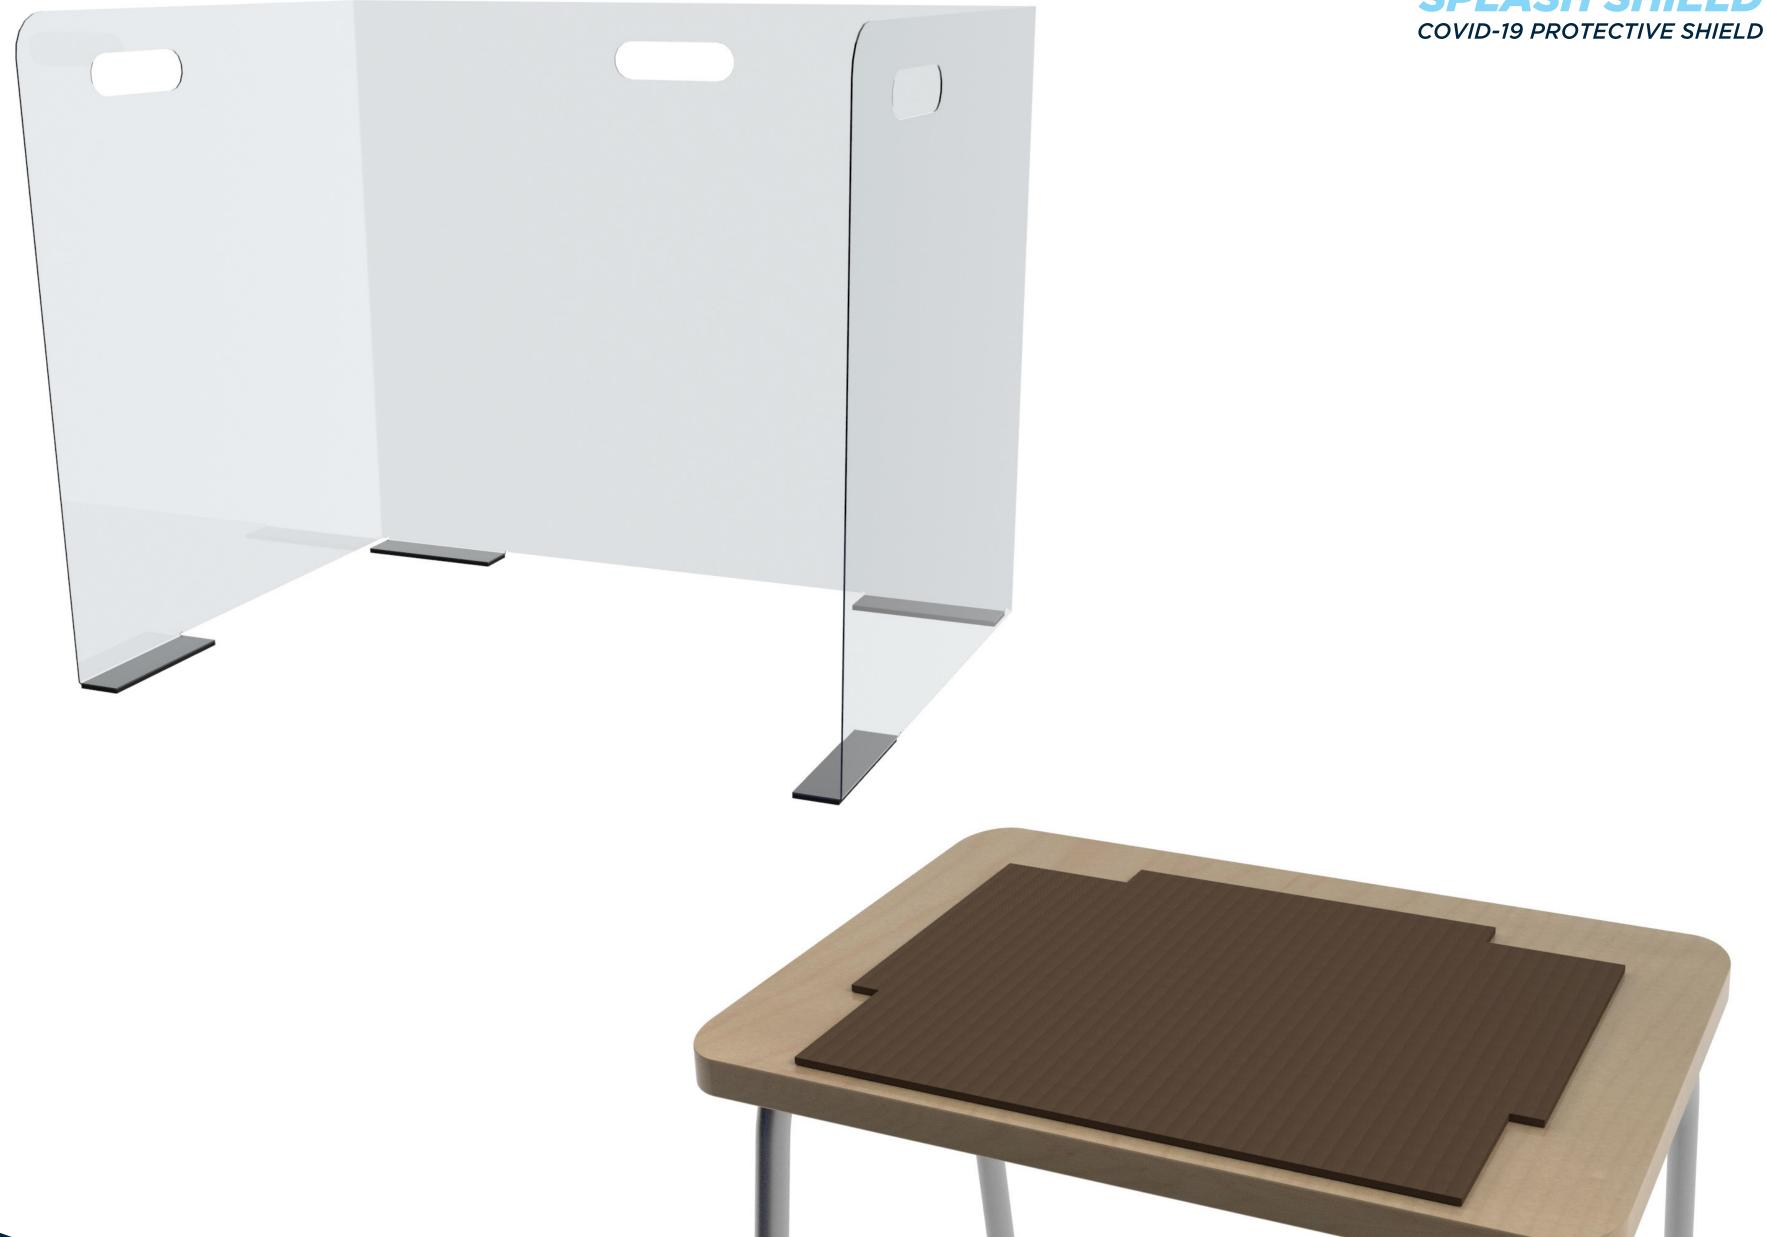

# STEP 8:

Using the provided cardboard template, align the template on the work surface where the shield will be used.