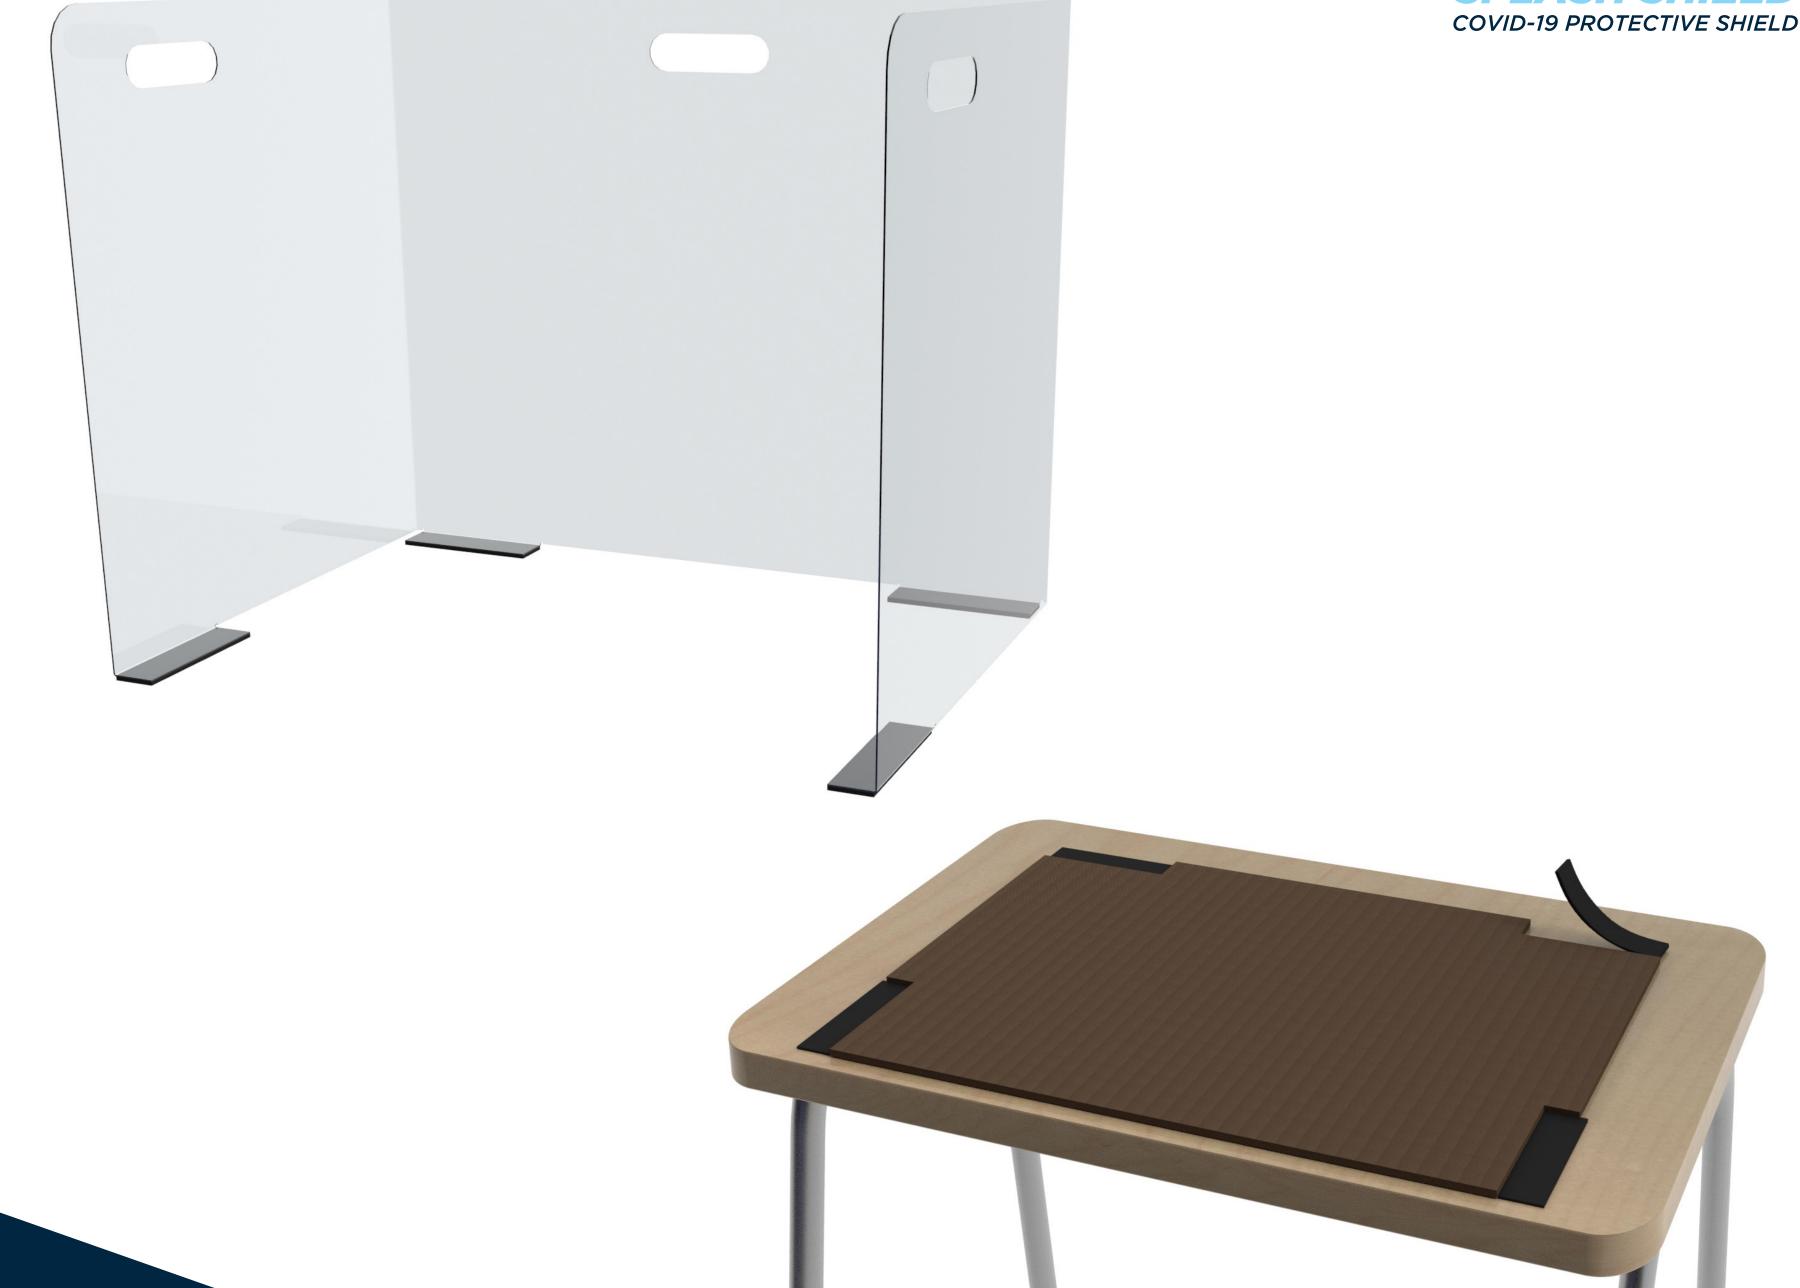

#### STEP 9:

Apply the supplied velcro to the work surface, making sure to place the hook velcro (scratchy side) within the cutout notches of the template. Firmly press down on the velcro to ensure solid adhesion.