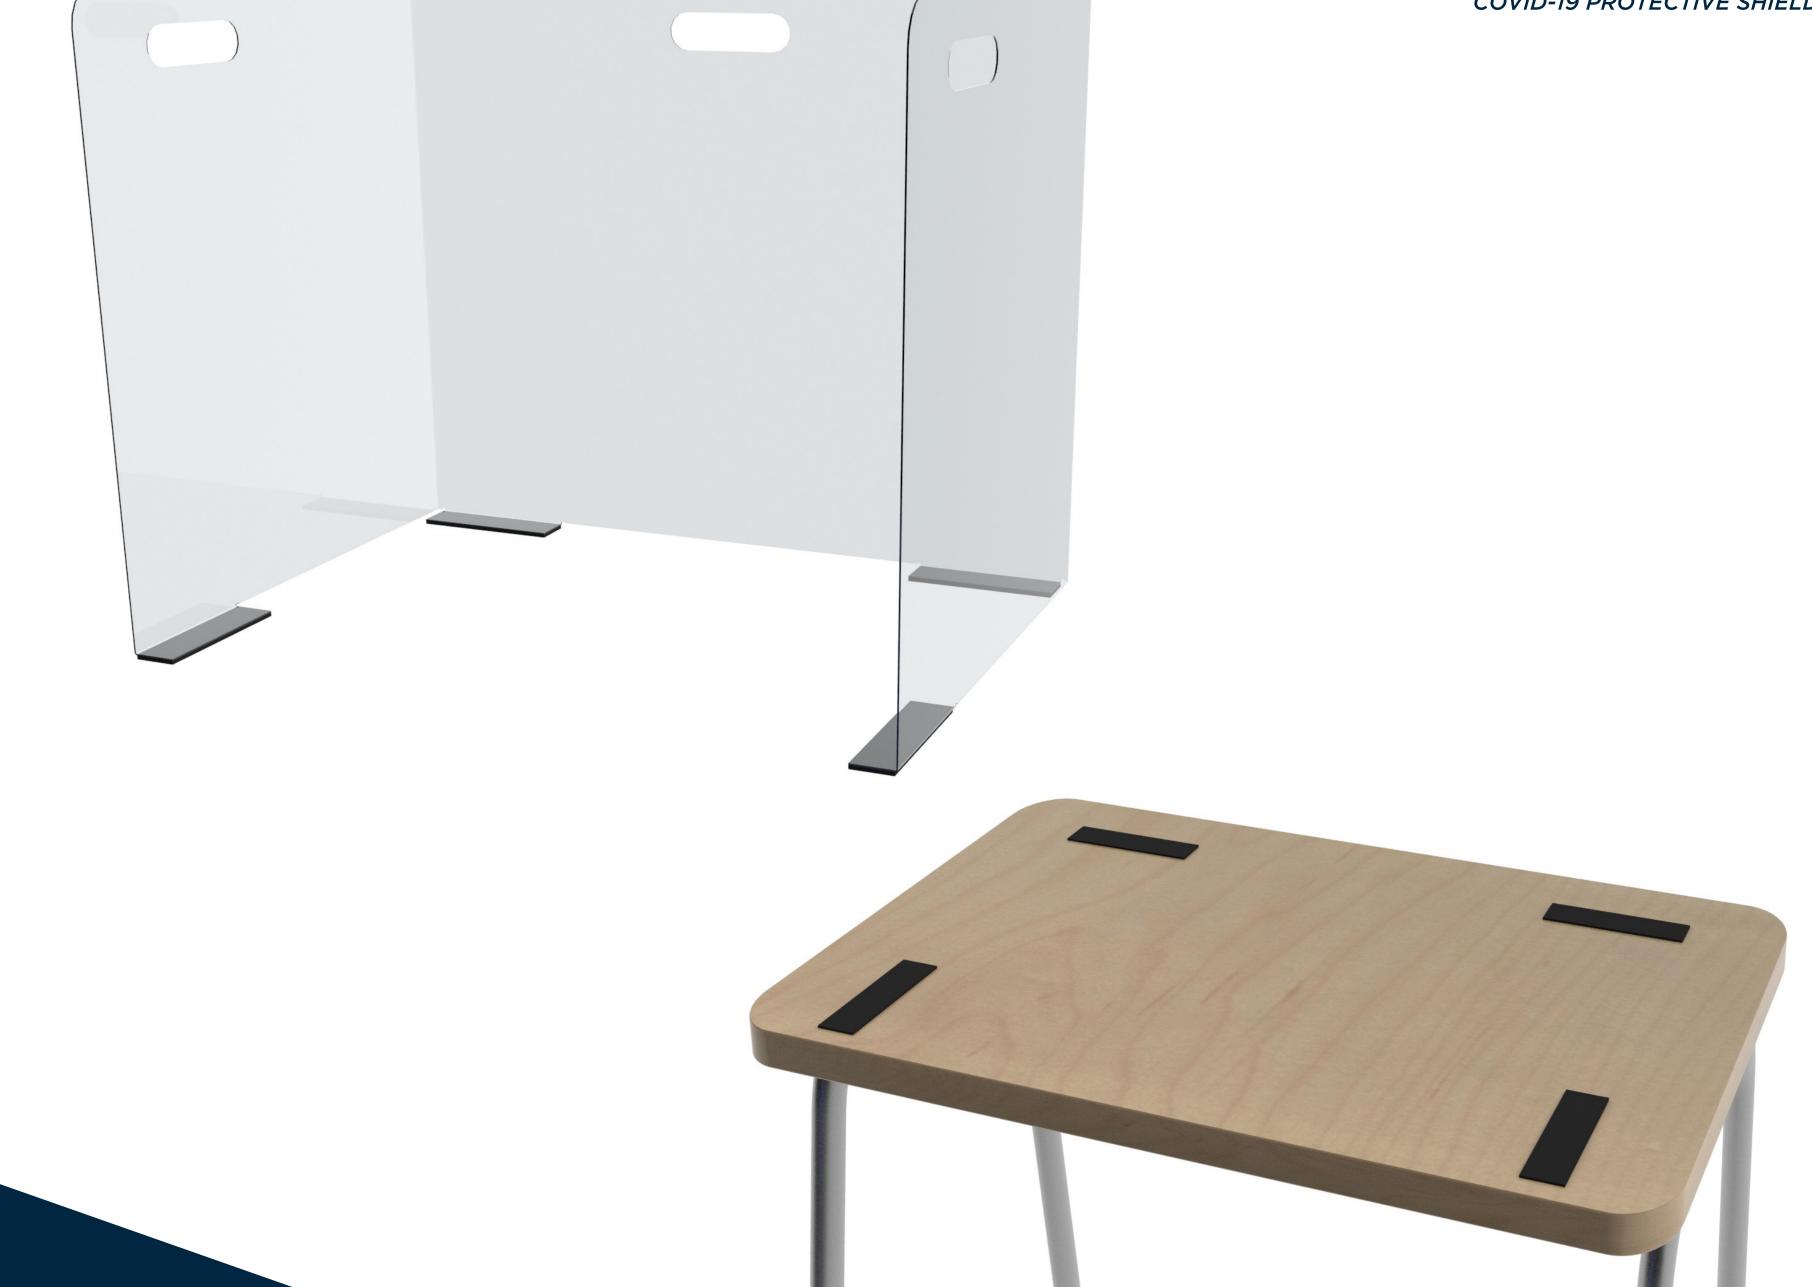

# STEP 10:

Remove the template from the work surface. Save the template for future surface applications.

STUDENT SPLASH SHIELD COVID-19 PROTECTIVE SHIELD

Align the loop velcro tabs of the shield with the hook velcro on the work surface. Press down on each tab to ensure the shield is attached.