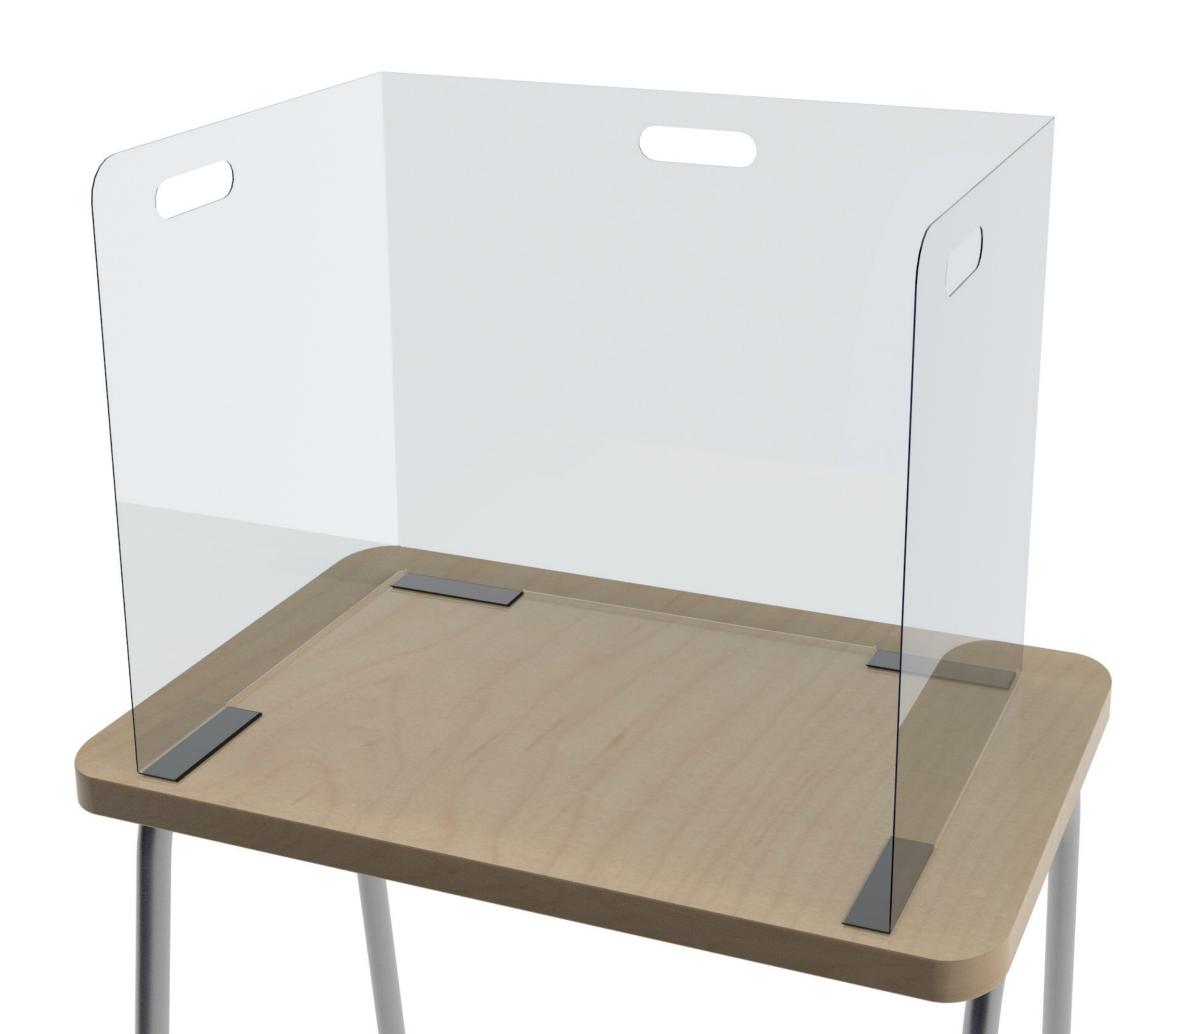

# STEP 10:

Remove the template from the work surface. Save the template for future surface applications.

STUDENT SPLASH SHIELD COVID-19 PROTECTIVE SHIELD

Align the loop velcro tabs of the shield with the hook velcro on the work surface. Press down on each tab to ensure the shield is attached.

Your Student Splash Shield work surface is now ready for use.