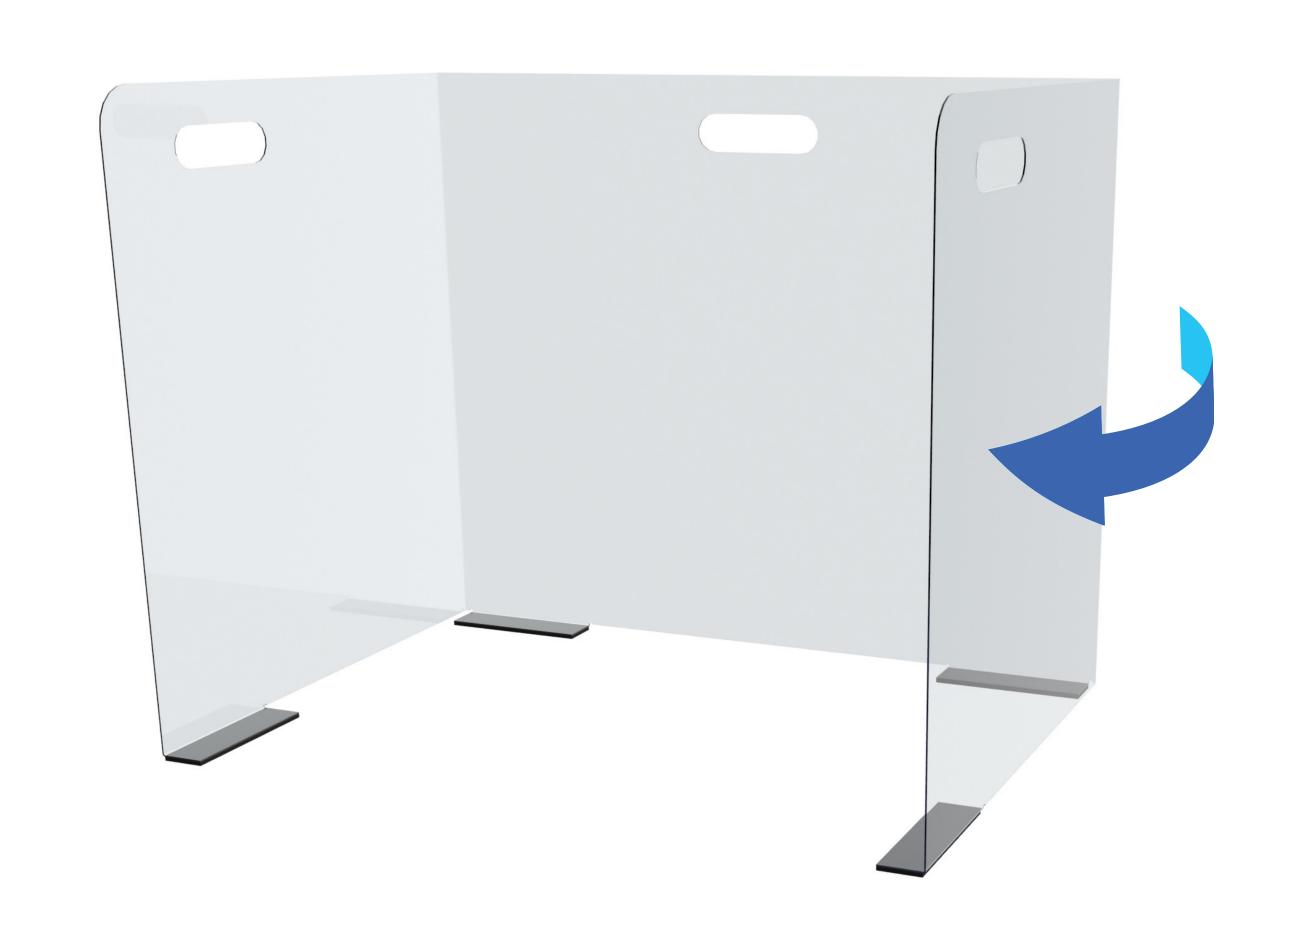

g the bottom four hinge tabs on the exterior side of the shield.

#### NOTE:

If you are facing the exterior surface, all folds in the shield will hinge away from you.





### STEP 3:

SPLASH SHIELD
COVID-19 PROTECTIVE SHIELD

**STUDENT** 

Apply the supplied velcro to the bottom four tabs.
The loop section of velcro (soft side) should be adhered to the exterior surface of the shield.





### STEP 4:

Continue to remove the remainder of the protective film from surface of the shield.

Next, rotate the shield 180° so the velcro is facing away from you.







## STEP 5:

Bend hinge tabs at a 90° angle. Once bent, the loop velcro should face down.







# STEP 6:

Fold the left side of the shield in at a 90° angle.







# STEP 7:

Fold the right side of the shield in at a 90° angle.







# STEP 8:

Using the provided cardboard template, align the template on the work surface where the shield will be used.







#### STEP 9:

Apply the supplied velcro to the work surface, making sure to place the hook velcro (scratchy side) within the cutout notches of the template. Firmly press down on the velcro to ensure solid adhesion.







# STEP 10:

Remove the template from the work surface. Save the template for future surface applications.









STUDENT SPLASH SHIELD COVID-19 PROTECTIVE SHIELD

Align the loop velcro tabs of the shield with the hook velcro on the work surface. Press down on each tab to ensure the shield is attached.

Your Student Splash Shield work surface is now ready for use.





# STUDENT SPLASH SHIELD COVID-19 PROTECTIVE SHIELD