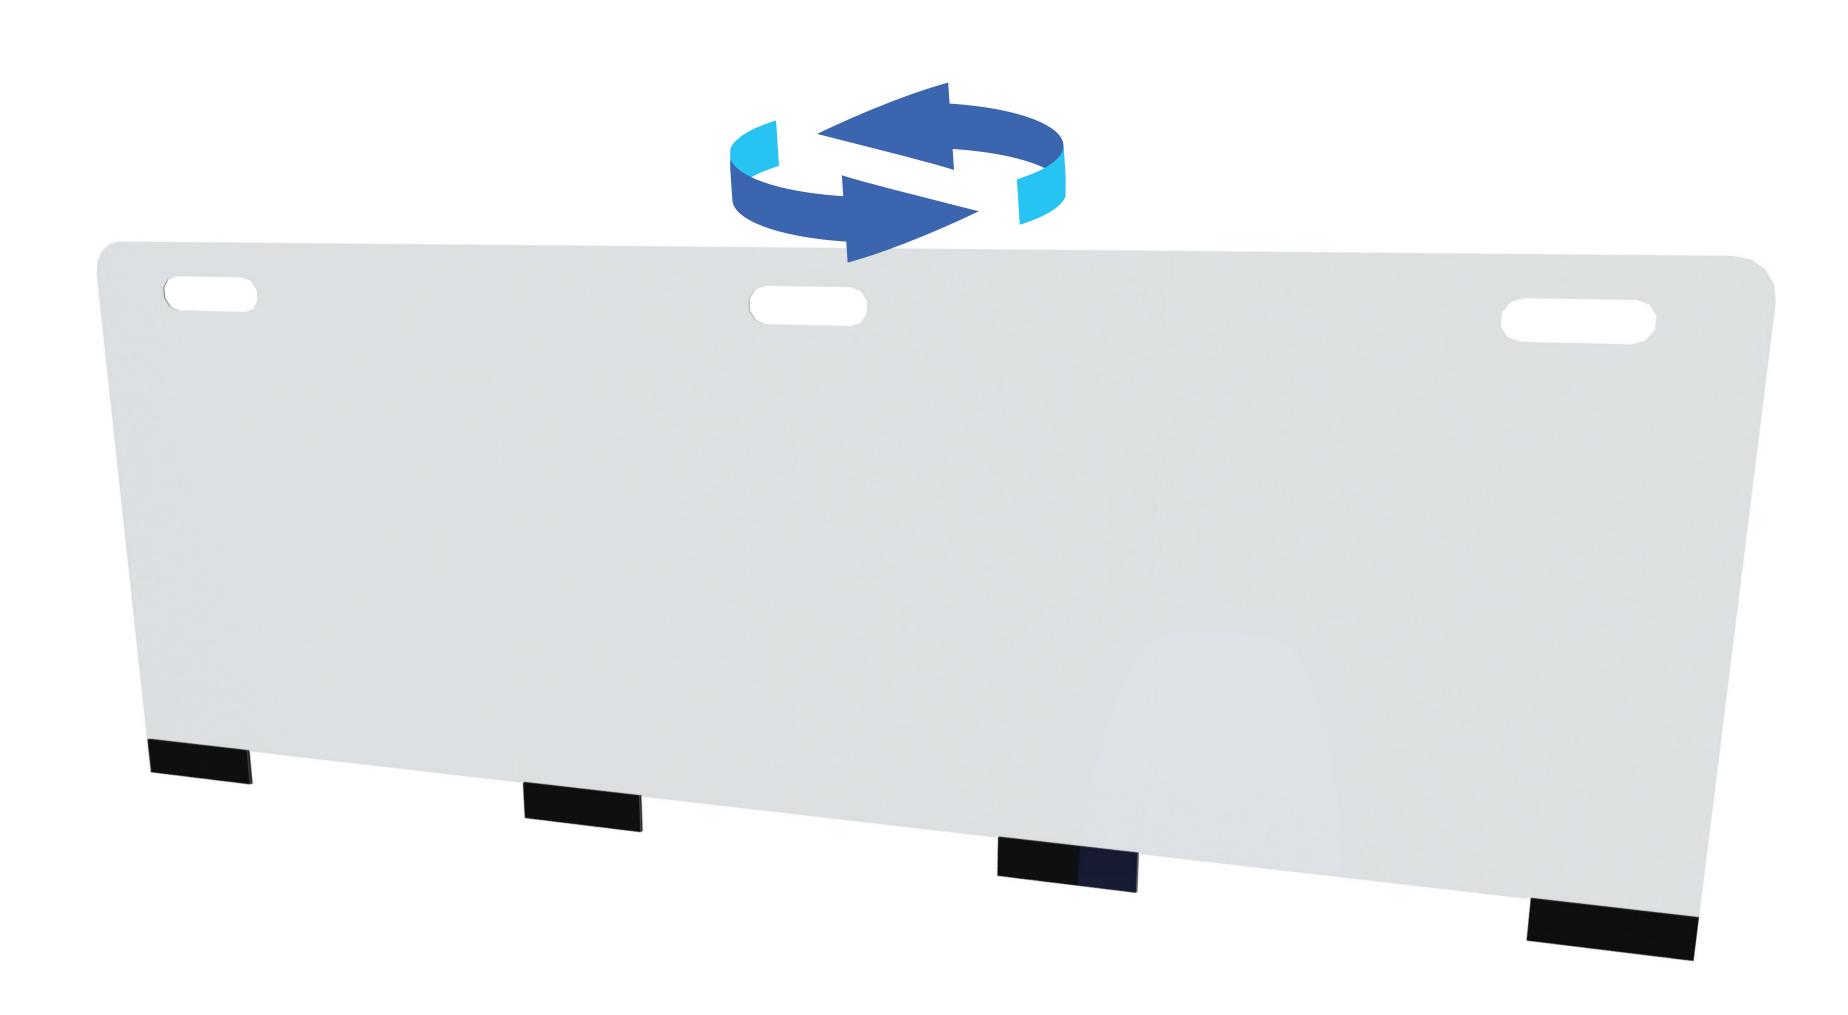

### STEP 4:

Continue to remove the remainder of the protective film from surface of the shield.

Next, rotate the shield 180° so the velcro is facing away from you.