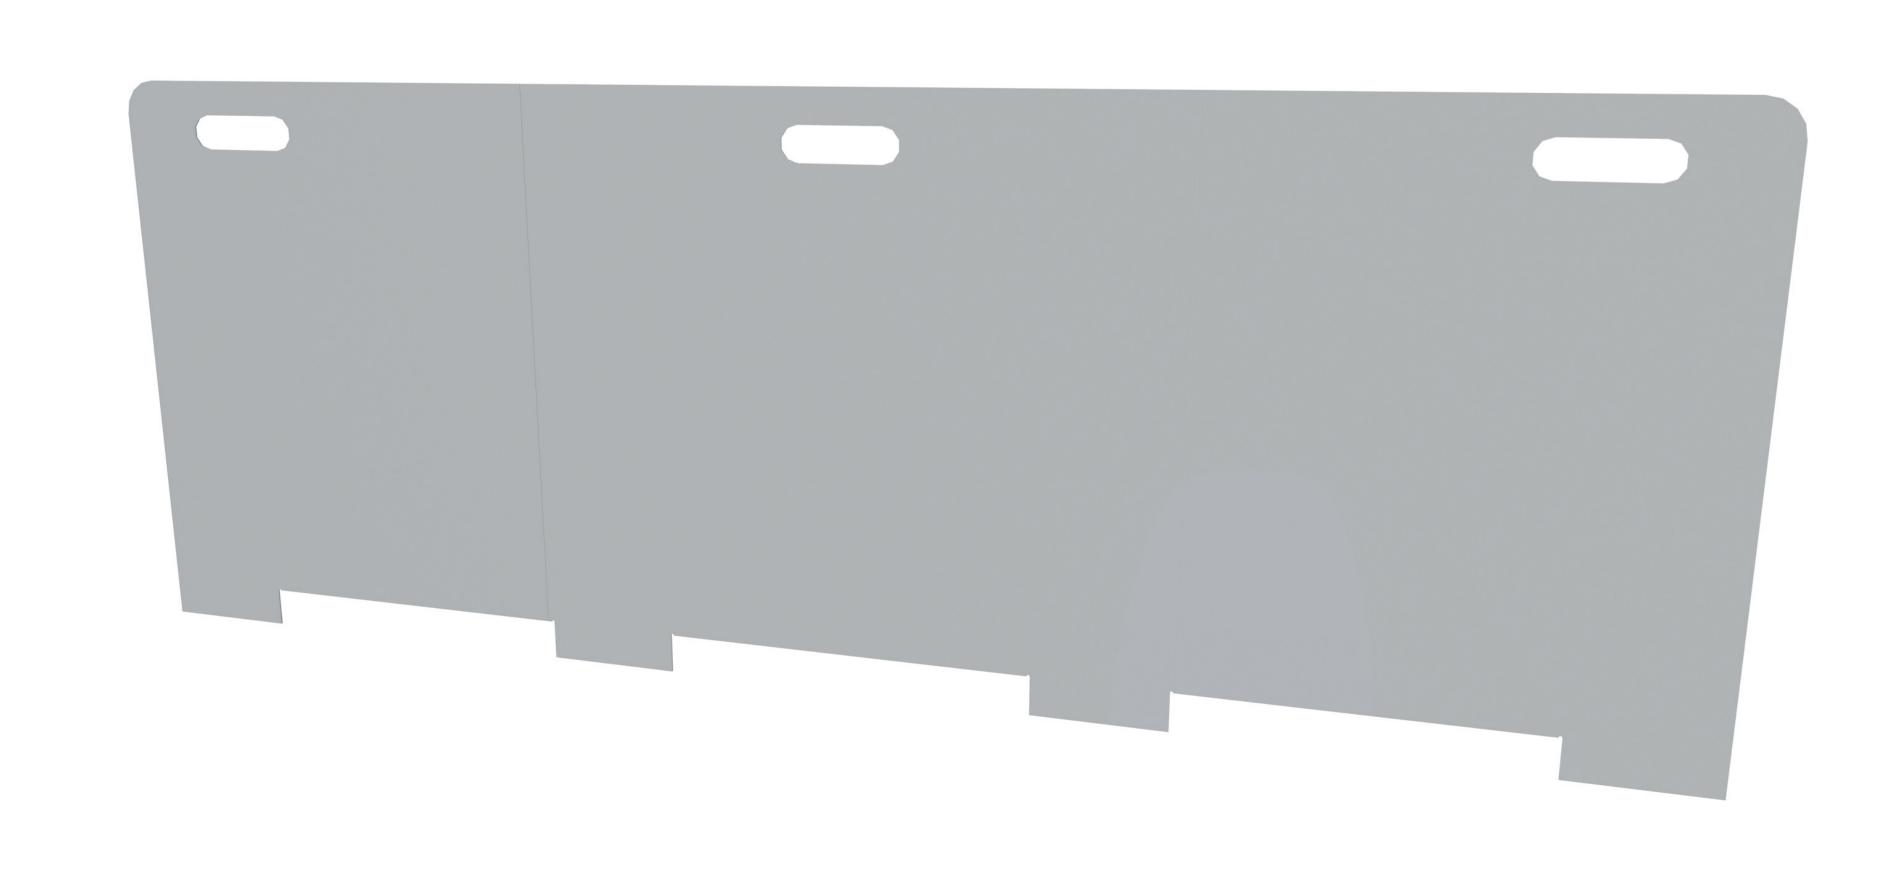

#### STUDENT SPLASH SHIELD

COVID-19 PROTECTIVE SHIELD

Assembly Instructions

Remove shield from the packaging and lay flat.