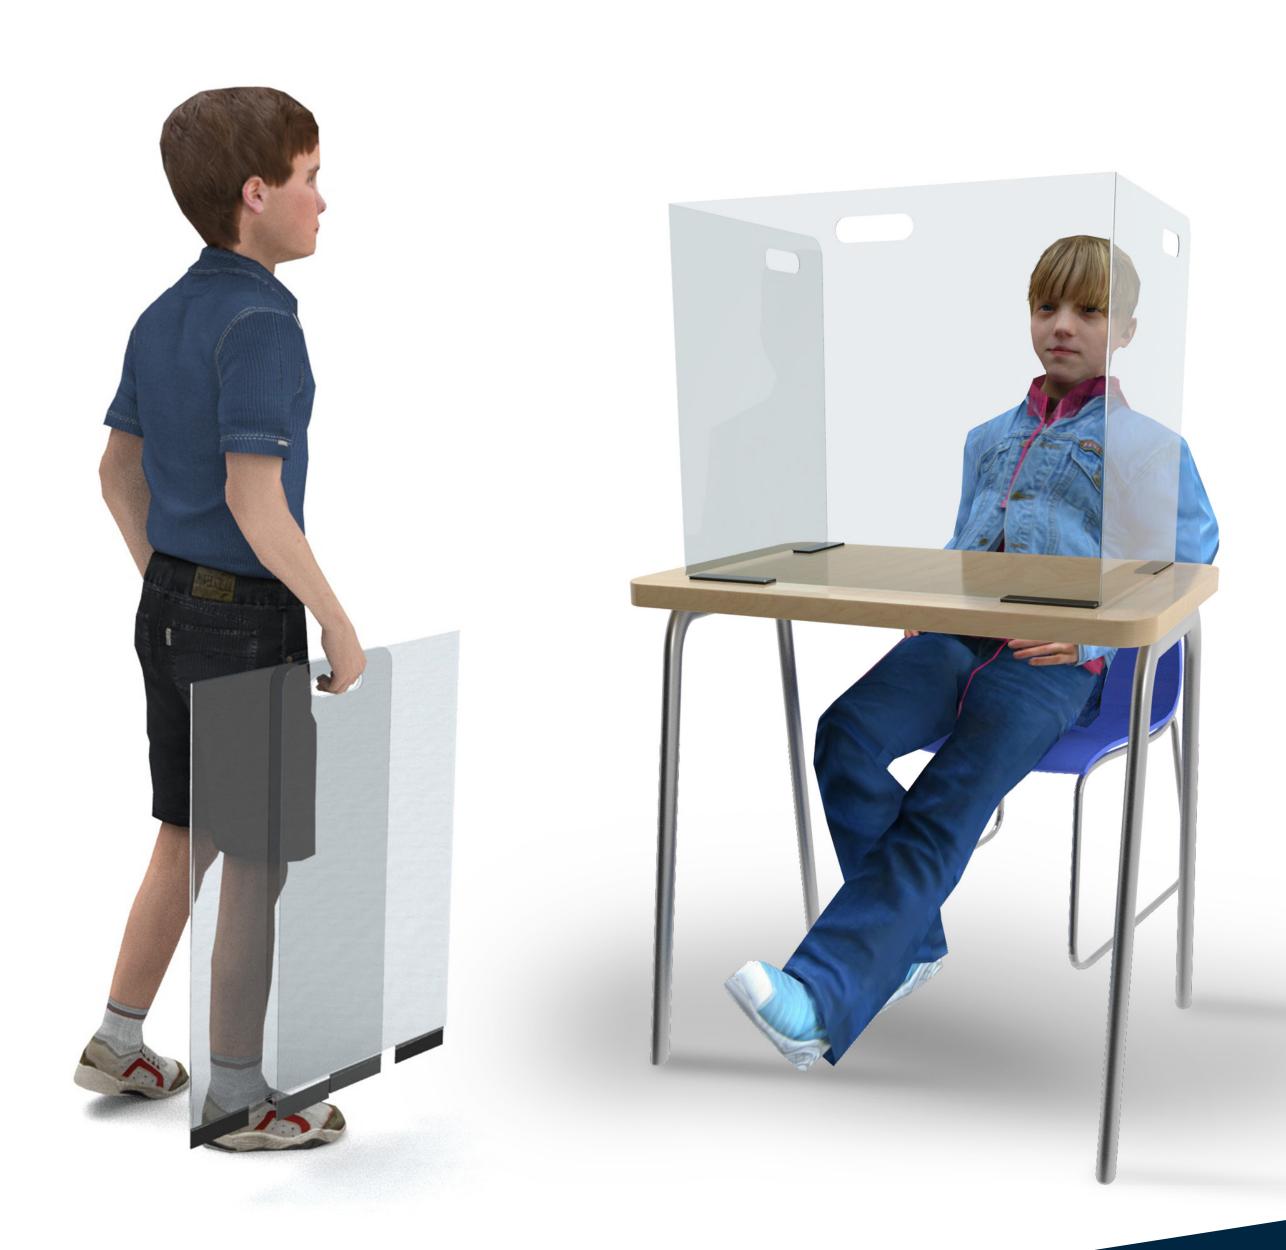

#### STUDENT SPLASH SHIELD

COVID-19 PROTECTIVE SHIELD

Assembly Instructions

Remove shield from the packaging and lay flat.

Your Student Splash Shield work surface is now ready for use.