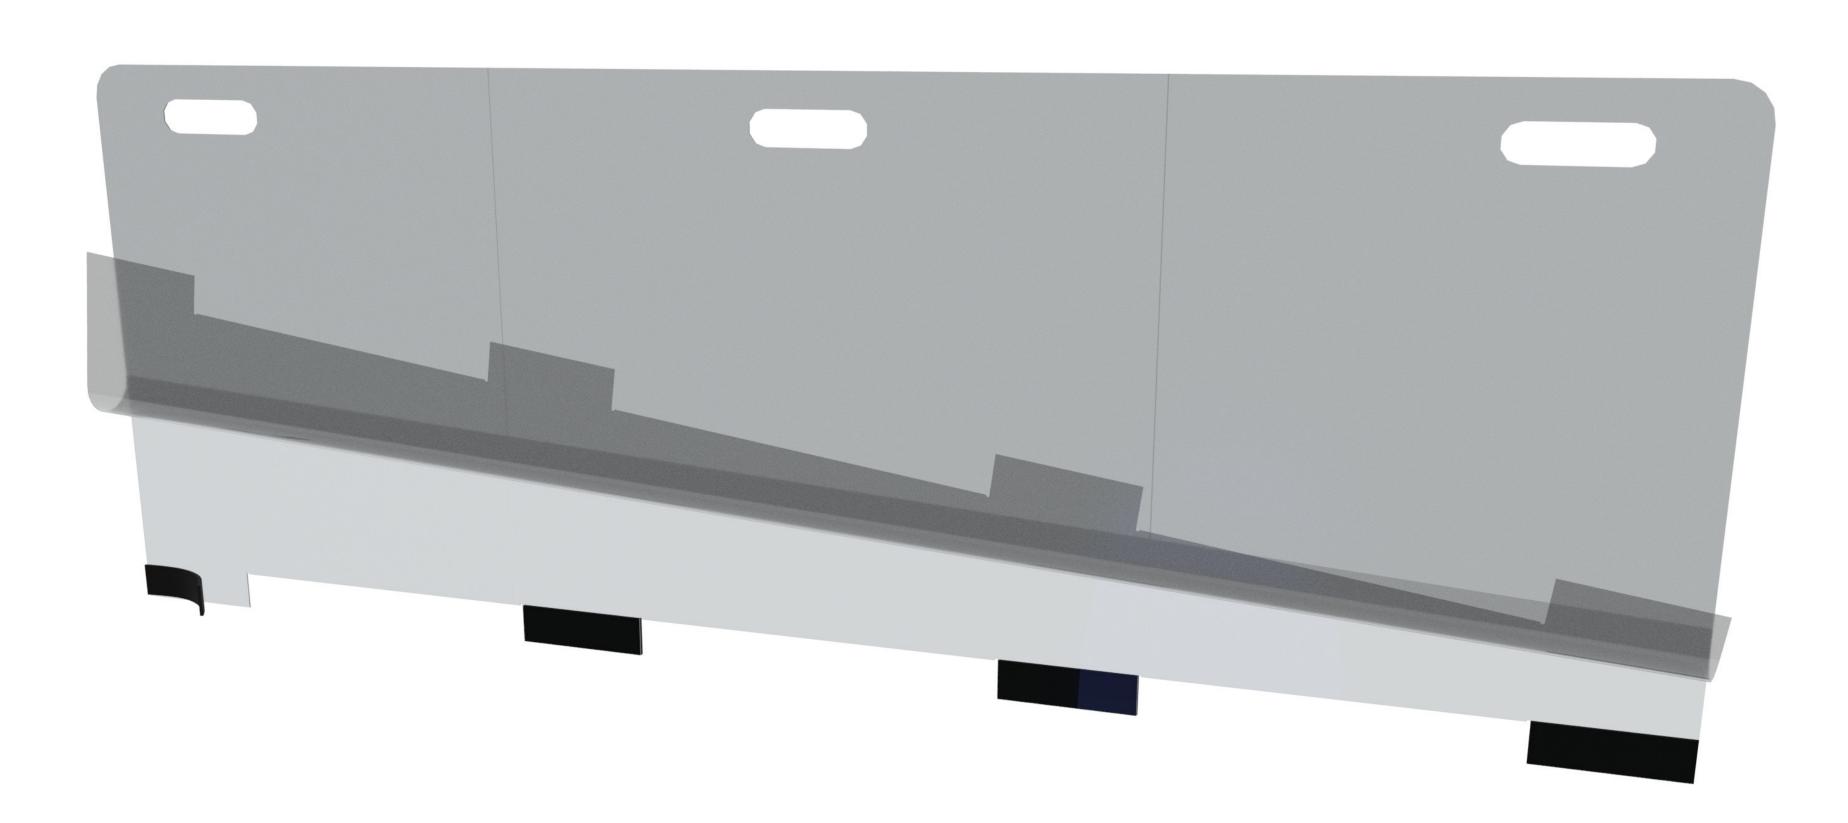

### STEP 3:

SPLASH SHIELD
COVID-19 PROTECTIVE SHIELD

**STUDENT** 

Apply the supplied velcro to the bottom four tabs.
The loop section of velcro (soft side) should be adhered to the exterior surface of the shield.

### STEP 4:

Continue to remove the remainder of the protective film from surface of the shield.

Next, rotate the shield 180° so the velcro is facing away from you.