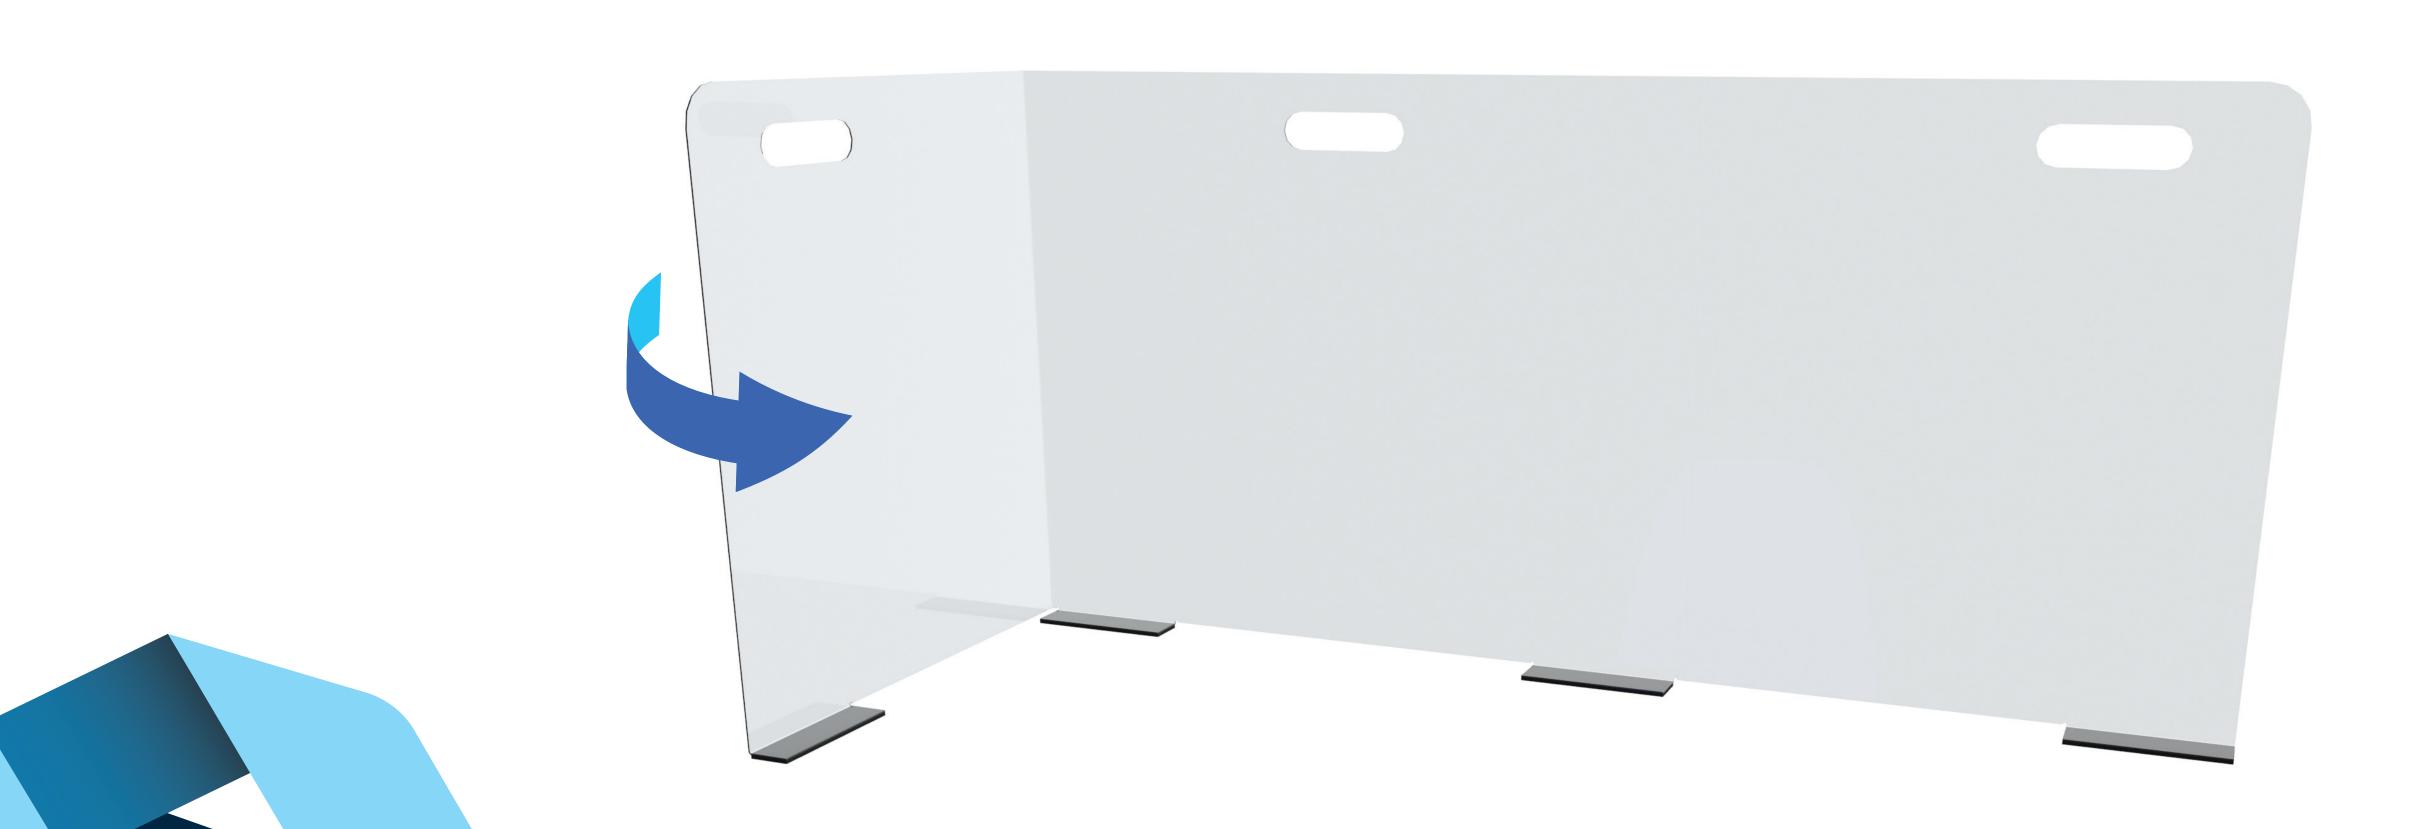

from the bottom, gently peel and roll away the protective film, exposing the bottom four hinge tabs on the exterior side of the shield.

#### NOTE:

If you are facing the exterior surface, all folds in the shield will hinge away from you.





### STEP 3:

SPLASH SHIELD
COVID-19 PROTECTIVE SHIELD

**STUDENT** 

Apply the supplied velcro to the bottom four tabs.
The loop section of velcro (soft side) should be adhered to the exterior surface of the shield.





### STEP 4:

Continue to remove the remainder of the protective film from surface of the shield.

Next, rotate the shield 180° so the velcro is facing away from you.







## STEP 5:

Bend hinge tabs at a 90° angle. Once bent, the loop velcro should face down.







# STEP 6:

Fold the left side of the shield in at a 90° angle.







# STEP 7:

Fold the right side of the shield in at a 90° angle.







# STEP 8:

Using the provided cardboard template, align the template on the work surface where the shield will be used.







#### STEP 9:

Apply the supplied velcro to the work surface, making sure to place the hook velcro (scratchy side) within the cutout notches of the template. Firmly press down on the velcro to ensure solid adhesion.







# STEP 10:

Remove the template from the work surface. Save the template for future surface applications.









STUDENT SPLASH SHIELD COVID-19 PROTECTIVE SHIELD

Align the loop velcro tabs of the shield with the hook velcro on the work surface. Press down on each tab to ensure the shield is attached.

Your Student Splash Shield work surface is now ready for use.





# S